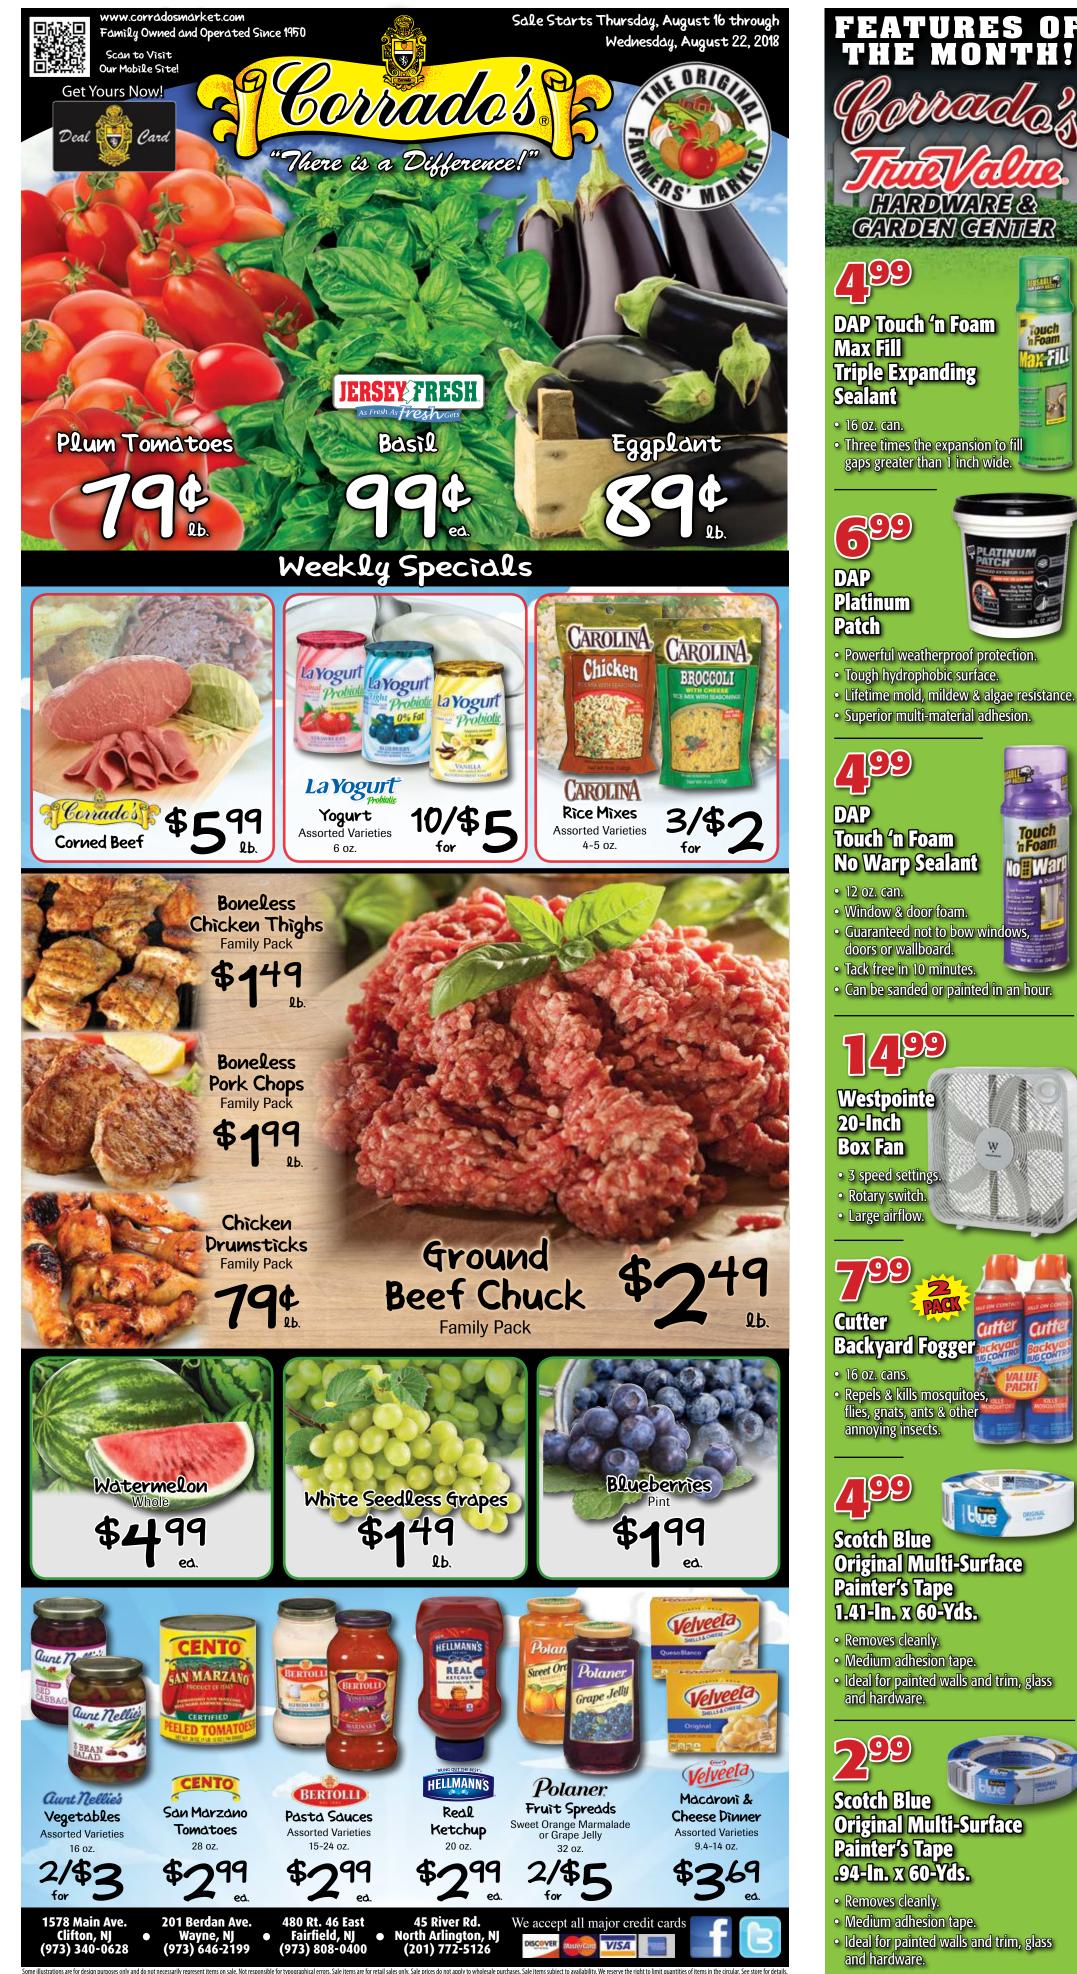

- Snap-close lid.
- Choose from fuchsia, blue or green.

- A19, daylight, 6-watts.
- A19, soft white, 10-watts.
- A19, daylight, 10-watts.

- 2-pack, 20 oz.
- Kills on contact, non-staining.
- Up to 27' jet spray.