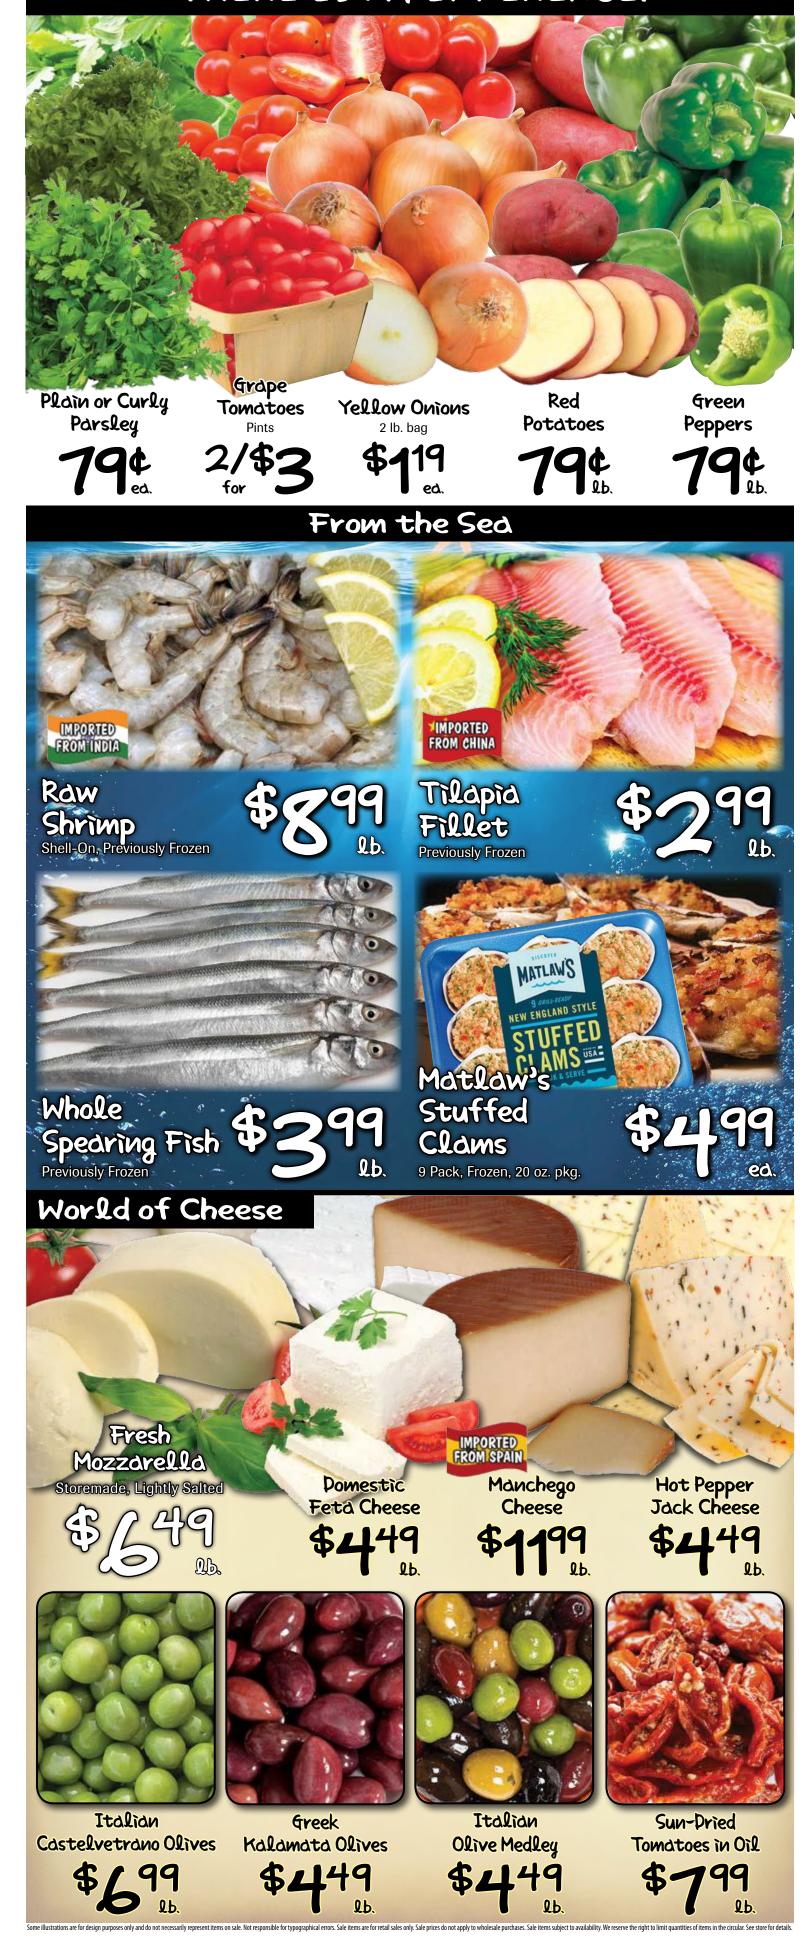

- Snap-close lid.
- Choose from fuchsia, blue or green.



- A19, daylight, 6-watts.
- A19, soft white, 10-watts.
- A19, daylight, 10-watts.







- 2-pack, 20 oz.
- Kills on contact, non-staining.
- Up to 27' jet spray.

## 30 Seconds Spray & Walk Away

- 64 oz. with hose end sprayer.
- Kills lichen, moss, mold & algae.
- No pressure washing, rinsing, scrubbing or hosing required, simply spray & walk away.

600 Getty Avenue, Clifton, NJ (973) 340-3393 ноитя: Monday-Sunday, 9am-8pm

201 Berdan Avenue, Wayne, NJ (973) 646-2199 Hours: Sun 8am-6pm, Mon-Thur 9am-7pm, Fri & Sat 8am-8pm

65 River Rd, North Arlington, NJ (201) 991-1150 Hours: Sun 8am-6pm, Mon-Thur 9am-7pm, Fri & Sat 8am-8pm

## Storemade Corrados Prepared Foods



Some illustrations are for design purposes only and do not necessarily represent items on sale. Not responsible for typographical errors. Sale items are for retail sales only. Sale prices do not apply to wholesa