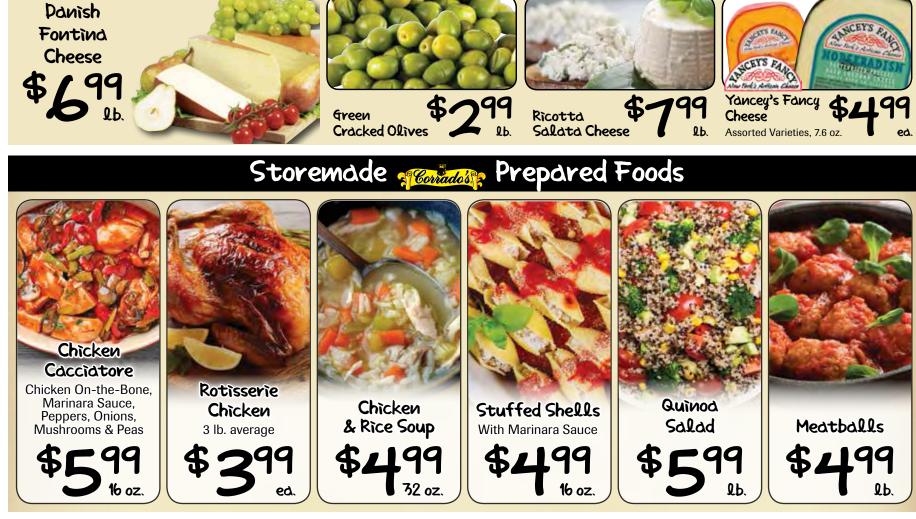

## QЬ. Qb. Q.b. Qb. World of Cheese Bulgarian Feta Cheese \$299 \$399 lЬ. Pecorino Romano Cheese Smoked \$599 Antipasto Salad Gouda Cheese Danish NCEY'S

Cheese