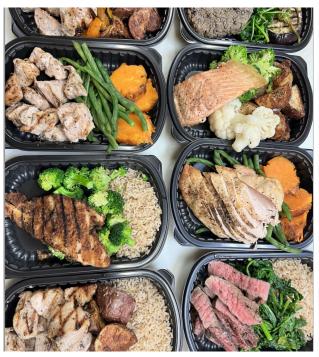

### Eat Clean with our Power Meal Preps!

#### Healthy & Energizing!

Corrado's Power Meal Prep program lets you fuel up for the week ahead!. Choose from a selection of lean proteins and sides and we'll do the cooking for you.

Meal range from \$10.99-\$12.99 each